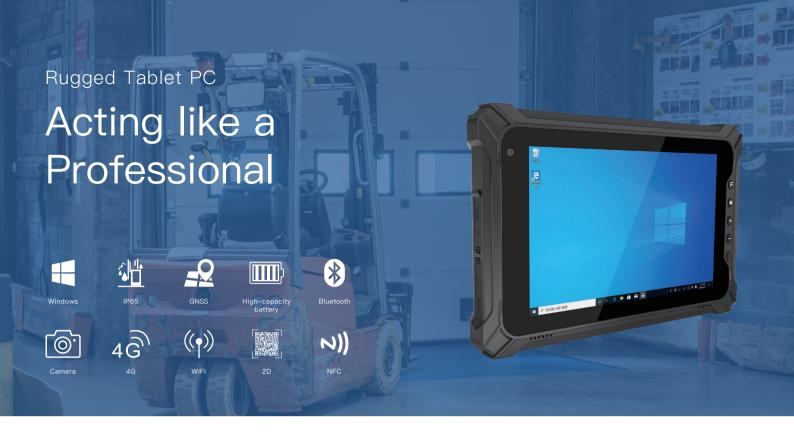

### **Performance**

- ·Intel Jasper Lake processor Celeron N5100
- ·8 inch IPS screen, 1920x1200 TFT, 550nits
- ·5-point capacitive touch

#### Communication

- ·High speed communication as 2.4G/5.8G WIFI,
- 4G LTE, BT5.0 and etc
- $\cdot \text{Efficient}$  file transfer rely on advanced USB 3.0 I/O port
- $\cdot$ Optional high performance 2D imager designed to data capture

## **Features**

- ·Front 5.0MP + Rear 8.0MP, autofocus with flashlight
- ·Symmetric speakers. More immersive, more clear
- ·User-friendly buttons designed for efficient action

# Reliability

- ·Enhanced rugged corners withstand shock and impact
- ·IP65 Waterproof and Dustproof, MIL-STD-810G certified
- $\cdot$ Removable 5000mAh battery & New battery-free working mode