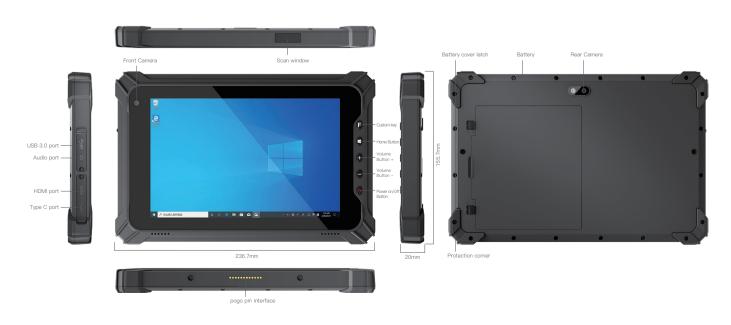

#### **Product Six Views**

# **Specification Parameter**

| Basic parameters      |                                                                                                                                                         |  |
|-----------------------|---------------------------------------------------------------------------------------------------------------------------------------------------------|--|
| Dimension             | 236.7 x 155.7 x 20mm                                                                                                                                    |  |
| Weight                | device unit 910g                                                                                                                                        |  |
| Device Color          | black                                                                                                                                                   |  |
| LCD                   | 8 inch TFT 16:10, 1920×1200, 550nits                                                                                                                    |  |
| Touch Panel           | 5 point capacitive touch screen                                                                                                                         |  |
| Camera                | Front 5.0MP Rear 8.0MP                                                                                                                                  |  |
| 1/0                   | USB 3.0 Type-A x 1, USB Type-C x 1, SIM Card, TF Card (Three in one card holder), HDMI 1.4a x 1, 12pins Pogo Pin x 1, Φ3.5mm standard earphone jack x 1 |  |
| Power                 | AC100V ~ 240V, 50Hz/60Hz,<br>Output Type-C 19V/3.42A                                                                                                    |  |
| Performance parameter |                                                                                                                                                         |  |
| CPU                   | Intel® Celeron® Processor N5100                                                                                                                         |  |
| OS                    | Windows 10                                                                                                                                              |  |